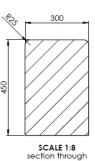

# **Technical Details:**

| Length: | 1270mm |
|---------|--------|
| Depth:  | 300mm  |
| Height: | 450mm  |
| Weight: | 378Kg  |