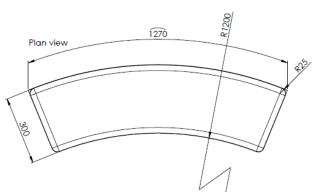

# **Description:**

Solo unit for the Stanton range, designed to be used as a standalone unit. Precast concrete. Internal Radius 1200mm.

Colour: Available in standard colours

White:WH03, WH06Light Grey:LG01, LG02, LG05Dark Grey:BL02Black:BL03Buff:YL01Other colours available on request

# **Technical Details:**

| Length: | 1270mm |
|---------|--------|
| Depth:  | 300mm  |
| Height: | 450mm  |
| Weight: | 378Kg  |