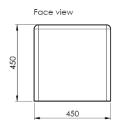

## **Technical Details:**

Length: 450mm
Depth: 450mm
Height: 450mm
Weight: 220Kg