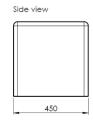

## **Technical Details:**

Length: 450mm
Depth: 450mm
Height: 450mm
Weight: 220Kg