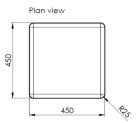

## **Technical Details:**

Length: 450mm
Depth: 450mm
Height: 450mm
Weight: 220Kg