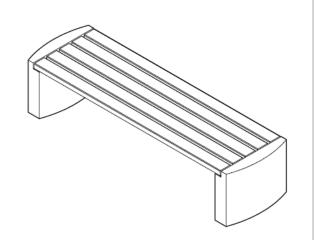

# **Product:** Solo Bench

## **Description:**

Solo bench for the Simple range with stainless steel straps securing oiled Iroko timber, designed to be used as a standalone.

Precast concrete.

White: WH03, WH06 Light Grey: LG01, LG02, LG05