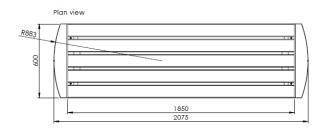

#### **Technical Details:**

Length: 3150mm
Depth: 600mm
Height: 450mm
Weight: 320Kg