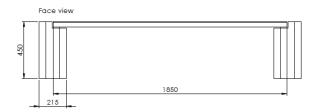

#### **Technical Details:**

Length: 3150mm
Depth: 600mm
Height: 450mm
Weight: 320Kg