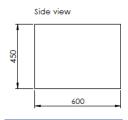

#### **Technical Details:**

Length: 3150mm
Depth: 600mm
Height: 450mm
Weight: 320Kg