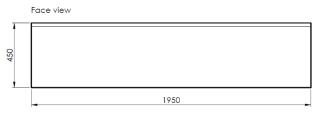

#### **Technical Details:**

Length: 1950mm
Depth: 400mm
Height: 450mm
Weight: 840Kg