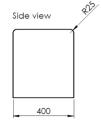

#### **Technical Details:**

Length: 1950mm
Depth: 400mm
Height: 450mm
Weight: 840Kg