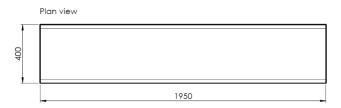

#### **Technical Details:**

Length: 1950mm
Depth: 400mm
Height: 450mm
Weight: 840Kg