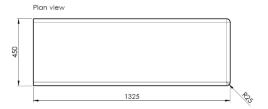

### **Technical Details:**

Length: 1325mm
Depth: 450mm
Height: 450mm
Weight: 645Kg