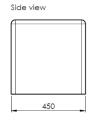

### **Technical Details:**

Length: 1325mm
Depth: 450mm
Height: 450mm
Weight: 645Kg