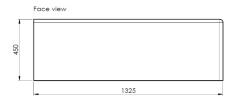

### **Technical Details:**

Length: 1325mm
Depth: 450mm
Height: 450mm
Weight: 645Kg