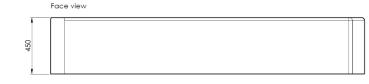

### **Technical Details:**

| Length: | 2475mm |
|---------|--------|
| Depth:  | 400mm  |
| Height: | 450mm  |
| Weight: | 1020Kg |

Bespoke Concrete t/a Bespoke Concrete Products Limited

Registered in England, Company Registration Number 02773783VAT Number GB605504275t: +44 (0) 1661 839340e: askus@bespokeconcrete.co.ukw: www.bespokeconcrete.co.uk