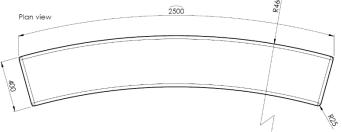

#### **Description:**

Solo bench unit for the Newton range, designed to be used as a standalone unit. Precast concrete. Internal Radius 4600mm.

Colour: Available in standard colours

White: WH03, WH06 Light Grey: LG01, LG02, LG05 Dark Grey: **BL02** Black: **BL03** Buff: YL01 Other colours available on request

#### **Technical Details:**

| Length: | 2500mm |
|---------|--------|
| Depth:  | 400mm  |
| Height: | 450mm  |
| Weight: | 1030Kg |

Bespoke Concrete t/a Bespoke Concrete Products Limited

Registered in England, Company Registration Number 02773783 VAT Number GB605504275 t: +44 (0) 1661 839340 e: askus@bespokeconcrete.co.uk w: www.bespokeconcrete.co.uk