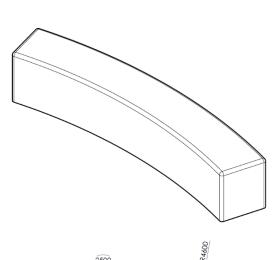

## **Product:** Curved Bench Solo

#### **Description:**

Solo bench unit for the Newton range, designed to be used as a standalone unit. Precast concrete. Internal Radius 4600mm.

Colour: Available in standard colours

White: WH03, WH06 Light Grey: LG01, LG02, LG05 Dark Grey: **BL02** Black: **BL03** Buff: YL01 Other colours available on request

#### **Technical Details:**

| Length: | 2500mm |
|---------|--------|
| Depth:  | 400mm  |
| Height: | 450mm  |
| Weight: | 1030Kg |

Bespoke Concrete t/a Bespoke Concrete Products Limited

Registered in England, Company Registration Number 02773783 VAT Number GB605504275 t: +44 (0) 1661 839340 e: askus@bespokeconcrete.co.uk w: www.bespokeconcrete.co.uk