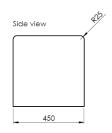

#### **Technical Details:**

Length: 1300mm
Depth: 450mm
Height: 450mm
Weight: 630Kg