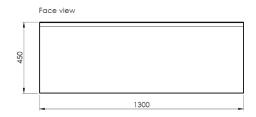

#### **Technical Details:**

Length: 1300mm
Depth: 450mm
Height: 450mm
Weight: 630Kg