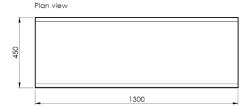

#### **Technical Details:**

Length: 1300mm
Depth: 450mm
Height: 450mm
Weight: 630Kg