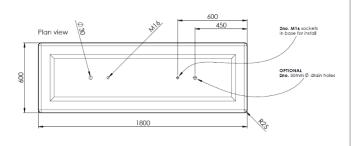

# **Description:**

Modular planter unit for the Bamburgh range, designed to be used in an arrangement or as a standalone unit. Precast concrete. Optional 2 x 30mm drain hole. Internal lifting points for installation or repositioning

#### **Technical Details:**

| Length: | 1800mm |
|---------|--------|
| Depth:  | 600mm  |
| Height: | 450mm  |
| Weight: | 655Kg  |