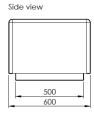

#### **Technical Details:**

| Length: | 1800mm |
|---------|--------|
| Depth:  | 600mm  |
| Height: | 450mm  |
| Weight: | 655Kg  |