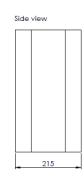

#### **Technical Details:**

| Length: | 265mm |
|---------|-------|
| Depth:  | 600mm |
| Height: | 450mm |
| Weight: | 150Kg |