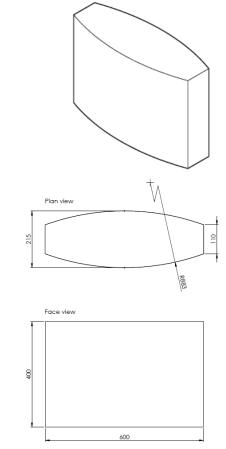

#### **Technical Details:**

| Length: | 265mm |
|---------|-------|
| Depth:  | 600mm |
| Height: | 450mm |
| Weight: | 150Kg |