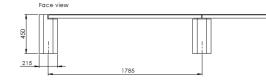

#### **Technical Details:**

| Length: | 3560mm |
|---------|--------|
| Depth:  | 600mm  |
| Height: | 450mm  |
| Weight: | 510Kg  |

Bespoke Concrete t/a Bespoke Concrete Products Limited

Registered in England, Company Registration Number 02773783 VAT Number GB605504275 t: +44 (0) 1661 839340 e: askus@bespokeconcrete.co.uk w: www.bespokeconcrete.co.uk