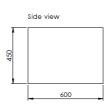

#### **Technical Details:**

| Length: | 3560mm |
|---------|--------|
| Depth:  | 600mm  |
| Height: | 450mm  |
| Weight: | 510Kg  |

Bespoke Concrete t/a Bespoke Concrete Products Limited

Registered in England, Company Registration Number 02773783 VAT Number GB605504275 t: +44 (0) 1661 839340 e: askus@bespokeconcrete.co.uk w: www.bespokeconcrete.co.uk