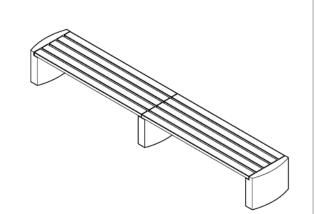

## Product: Duo Bench

#### **Description:**

Duo bench for the Simple range with stainless steel straps securing oiled Iroko timber, designed to be used as a standalone. Precast concrete.

Colour: Available in standard colours