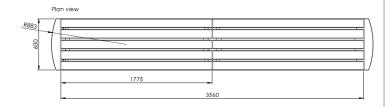

#### **Technical Details:**

| Length: | 3560mm |
|---------|--------|
| Depth:  | 600mm  |
| Height: | 450mm  |
| Weight: | 510Kg  |

Bespoke Concrete t/a Bespoke Concrete Products Limited

Registered in England, Company Registration Number 02773783 VAT Number GB605504275 t: +44 (0) 1661 839340 e: askus@bespokeconcrete.co.uk w: www.bespokeconcrete.co.uk