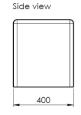

#### **Technical Details:**

Length: 2000mm
Depth: 400mm
Height: 450mm
Weight: 860Kg