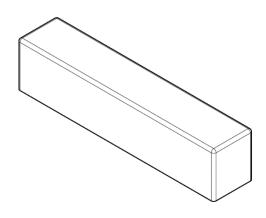

# **Product:** Bench Solo

## **Description:**

Solo bench unit for the Newton range, designed to be used as a standalone unit. Precast concrete.

White: WH03, WH06 Light Grey: LG01, LG02, LG05

Dark Grey: BL02 Black: BL03 Buff: YL01