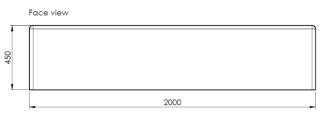

#### **Technical Details:**

Length: 2000mm
Depth: 400mm
Height: 450mm
Weight: 860Kg