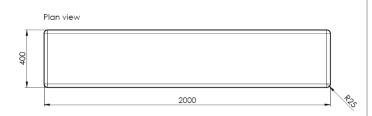

#### **Technical Details:**

Length: 2000mm
Depth: 400mm
Height: 450mm
Weight: 860Kg