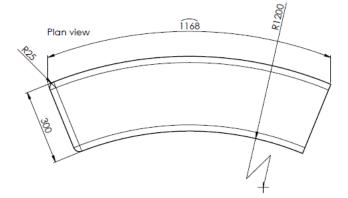

#### **Technical Details:**

Length: 1168mm
Depth: 300mm
Height: 450mm
Weight: 378Kg