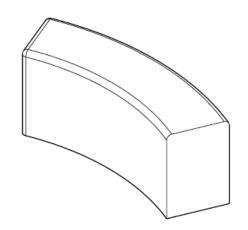

## **Product:** Curved LH End

## **Description:**

LH End unit for the Stanton range, designed to be used in an arrangement. Precast concrete. Internal Radius 1200mm.

Colour: Available in standard colours

White: WH03, WH06 Light Grey: LG01, LG02, LG05