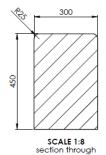

#### **Technical Details:**

Length: 1168mm
Depth: 300mm
Height: 450mm
Weight: 378Kg