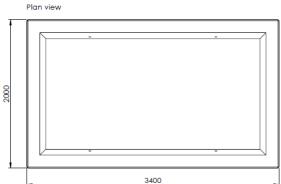

#### **Technical Details:**

Length: 3400mm
Depth: 2000mm
Height: 690mm
Weight: 3455Kg