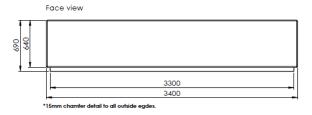

#### **Technical Details:**

Length: 3400mm
Depth: 2000mm
Height: 690mm
Weight: 3455Kg