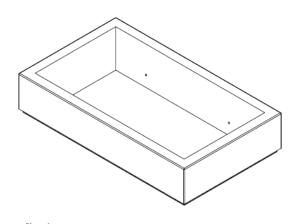

## **Description:**

Large planter, without base part of the Planter range, a standalone single unit. Precast concrete. Internal lifting sockets for installation

Colour: Available in standard colours

White: WH03, WH06 Light Grey: LG01, LG02, LG05

#### **Technical Details:**

Length: 3400mm
Depth: 2000mm
Height: 690mm
Weight: 3455Kg