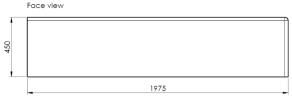

#### **Technical Details:**

| Length: | 1975mm |
|---------|--------|
| Depth:  | 400mm  |
| Height: | 450mm  |
| Weight: | 850Kg  |

Bespoke Concrete t/a Bespoke Concrete Products Limited

Registered in England, Company Registration Number 02773783 VAT Number GB605504275 t: +44 (0) 1661 839340 e: askus@bespokeconcrete.co.uk w: www.bespokeconcrete.co.uk a: Tynedale Works Princess Way Low Prudhoe Northumberland NE42 6PL