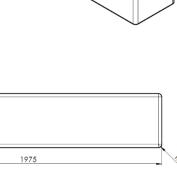

#### **Technical Details:**

| Length: | 1975mm |
|---------|--------|
| Depth:  | 400mm  |
| Height: | 450mm  |
| Weight: | 850Kg  |

Bespoke Concrete t/a Bespoke Concrete Products Limited

Registered in England, Company Registration Number 02773783 VAT Number GB605504275 t: +44 (0) 1661 839340 e: askus@bespokeconcrete.co.uk w: www.bespokeconcrete.co.uk a: Tynedale Works Princess Way Low Prudhoe Northumberland NE42 6PL