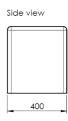

#### **Technical Details:**

| Length: | 1975mm |
|---------|--------|
| Depth:  | 400mm  |
| Height: | 450mm  |
| Weight: | 850Kg  |

Bespoke Concrete t/a Bespoke Concrete Products Limited

Registered in England, Company Registration Number 02773783 VAT Number GB605504275 t: +44 (0) 1661 839340 e: askus@bespokeconcrete.co.uk w: www.bespokeconcrete.co.uk a: Tynedale Works Princess Way Low Prudhoe Northumberland NE42 6PL