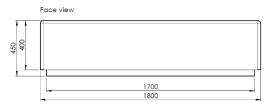

#### **Technical Details:**

| Length: | 1800mm |
|---------|--------|
| Depth:  | 600mm  |
| Height: | 450mm  |
| Weight: | 1135Kg |

Registered in England, Company Registration Number 02773783 VAT Number GB605504275 t: +44 (0) 1661 839340 e: askus@bespokeconcrete.co.uk w: www.bespokeconcrete.co.uk a: Tynedale Works Princess Way Low Prudhoe Northumberland NE42 6PL