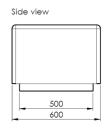

#### **Technical Details:**

| Length: | 1800mm |
|---------|--------|
| Depth:  | 600mm  |
| Height: | 450mm  |
| Weight: | 1135Kg |

Registered in England, Company Registration Number 02773783 VAT Number GB605504275 t: +44 (0) 1661 839340 e: askus@bespokeconcrete.co.uk w: www.bespokeconcrete.co.uk a: Tynedale Works Princess Way Low Prudhoe Northumberland NE42 6PL