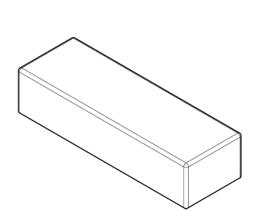

### Product: 1800 Solo

#### **Description:**

Modular Mid unit bench unit for the Bamburgh range, designed to be used in an arrangement or as a standalone unit. Precast concrete.

Plan view 80 1800

Black:

Buff:

White:

Light Grey:

Dark Grey: