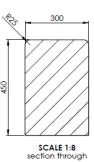

#### **Standard Shipping:**

Dedicated delivery or pallet service available by request

**Technical Details:** 

| Length: | 1168mm |
|---------|--------|
| Depth:  | 300mm  |
| Height: | 450mm  |
| Weight: | 378Kg  |