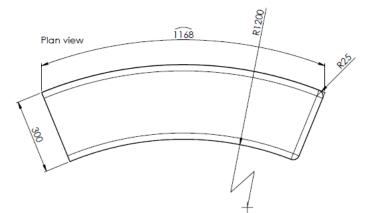

## Product: Curved RH End

#### **Description:**

RH End unit for the Stanton range, designed to be used in an arrangement. Precast concrete. Internal Radius 1200mm.

Colour: Available in standard colours

White:WH03, WH06Light Grey:LG01, LG02, LG05Dark Grey:BL02Black:BL03Buff:YL01Other colours available on request

#### **Standard Shipping:**

Dedicated delivery or pallet service available by request

**Technical Details:** 

| Length: | 1168mm |
|---------|--------|
| Depth:  | 300mm  |
| Height: | 450mm  |
| Weight: | 378Kg  |