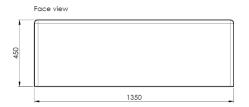

#### **Technical Details:**

Length: 1350mm
Depth: 450mm
Height: 450mm
Weight: 655Kg