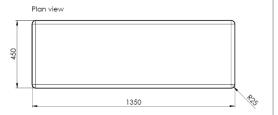

#### **Technical Details:**

Length: 1350mm
Depth: 450mm
Height: 450mm
Weight: 655Kg