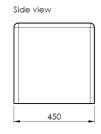

#### **Technical Details:**

Length: 1350mm
Depth: 450mm
Height: 450mm
Weight: 655Kg