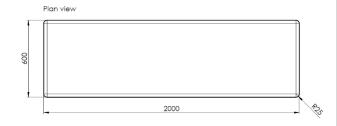

#### **Technical Details:**

Length: 2000mm
Depth: 600mm
Height: 450mm
Weight: 1265Kg