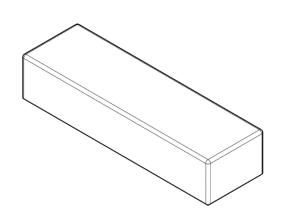

# **Description:**

Modular Mid unit bench unit for the Bamburgh range, designed to be used in an arrangement or as a standalone unit. Precast concrete.

Colour: Available in standard colours

White: WH03, WH06 Light Grey: LG01, LG02, LG05

#### **Technical Details:**

Length: 2000mm
Depth: 600mm
Height: 450mm
Weight: 1265Kg