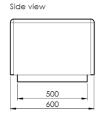

#### **Technical Details:**

Length: 2000mm
Depth: 600mm
Height: 450mm
Weight: 1265Kg