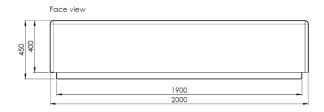

#### **Technical Details:**

Length: 2000mm
Depth: 600mm
Height: 450mm
Weight: 1265Kg