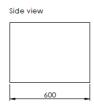

#### **Technical Details:**

| Length: | 2100mm |
|---------|--------|
| Depth:  | 600mm  |
| Height: | 450mm  |
| Weight: | 475Kg  |

Bespoke Concrete t/a Bespoke Concrete Products Limited

Registered in England, Company Registration Number 02773783VAT Number GB605504275t: +44 (0) 1661 839340e: askus@bespokeconcrete.co.ukw: www.bespokeconcrete.co.uk