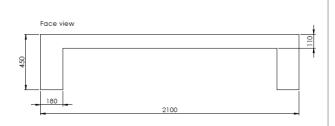

#### **Technical Details:**

| Length: | 2100mm |
|---------|--------|
| Depth:  | 600mm  |
| Height: | 450mm  |
| Weight: | 475Kg  |

Bespoke Concrete t/a Bespoke Concrete Products Limited

Registered in England, Company Registration Number 02773783VAT Number GB605504275t: +44 (0) 1661 839340e: askus@bespokeconcrete.co.ukw: www.bespokeconcrete.co.uk