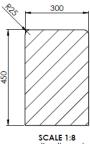

a: Tynedale Works Princess Way Low Prudhoe Northumberland NE42 6PL

SCALE 1:8 section through

# **Technical Details:**

| Length: | 1168mm |
|---------|--------|
| Depth:  | 300mm  |
| Height: | 450mm  |
| Weight: | 378Kg  |