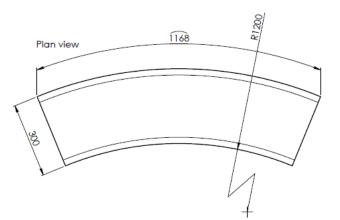

# **Description:**

Mid unit for the Stanton range, designed to be used in an arrangement. Precast concrete. Internal Radius 1200mm.

Colour: Available in standard colours

White:WH03, WH06Light Grey:LG01, LG02, LG05Dark Grey:BL02Black:BL03Buff:YL01Other colours available on request

# **Technical Details:**

| Length: | 1168mm |
|---------|--------|
| Depth:  | 300mm  |
| Height: | 450mm  |
| Weight: | 378Kg  |