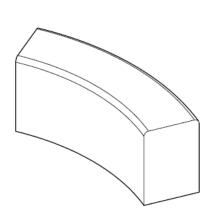

# Product: Curved Mid

# **Description:**

Mid unit for the Stanton range, designed to be used in an arrangement. Precast concrete. Internal Radius 1200mm.

Colour: Available in standard colours

White:WH03, WH06Light Grey:LG01, LG02, LG05Dark Grey:BL02Black:BL03Buff:YL01Other colours available on request