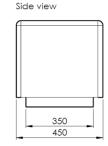

#### **Technical Details:**

Length: 450mm
Depth: 450mm
Height: 450mm
Weight: 210Kg