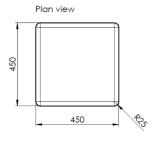

### **Standard Shipping:**

Dedicated delivery or pallet service available by request

450

Face view

#### **Technical Details:**

Length: 450mm
Depth: 450mm
Height: 450mm
Weight: 210Kg